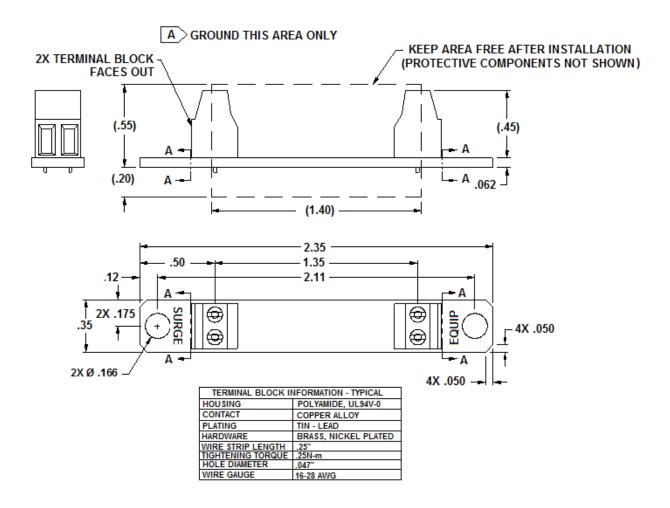

## IX BOARD ASSEMBLY INSTALLATION INSTRUCTION

**CAUTION:** Do not install during adverse weather conditions when the threat of lightning strike is possible.

Connect this unit in the direction it is labeled. Each side of the unit has been labeled SURGE and EQUIPMENT (EQUIP) for this purpose.

IT IS VERY IMPORTANT THIS UNIT BE GROUNDED TO A LOW IMPEDANCE (LOW R AND LOW L) GROUND SYSTEM IN ORDER TO WORK PROPERLY.

**WARNING**- **Do not connect** during a storm! **Do not connect** when transmissions are occurring! **Do not stay** in an area that has operating equipment in an electrical storm!